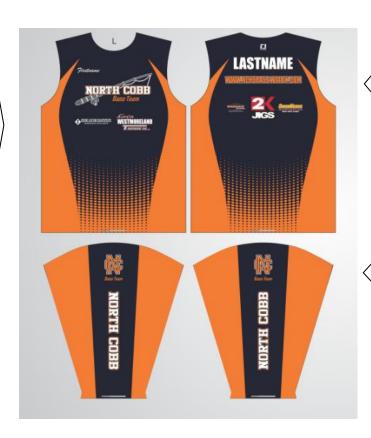

Approx size of logos with the Warrior Package

Approx size of Black package logos

Approx size of Silver package logos

This is a Sample of how the jerseys will look and possible locations. Silver logos maybe on the shoulders or sleeves.